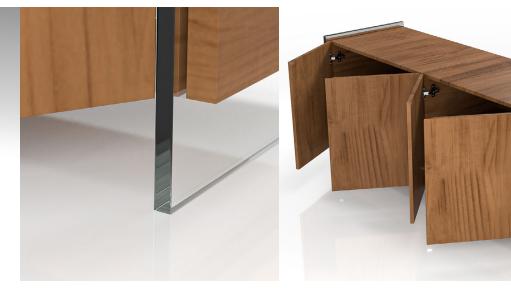

# DESCRIPTION

With its sleek veneer wood composition and subtle cabinet doors, the Candice Buffet is an ultramodern buffet for any dining space. The buffet is confidently supported by strong tempered glass that run down the sides for a unique and contemporary appearance.

- Beautiful veneer wood and glass composition perfect for the modern home.
- Ample storage with anti-slam functionality.
- Crafted with premium materials meant to last generations.

### MATERIAL

Tempered Glass, Natural Veneer Wood

Total Weight: 240 lb

ASSEMBLY

20 MIN