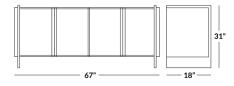

#### BOX DIMENSIONS

Box 1: 66½ x 21 x 28¾ | 121 lb Box 2: 27½ x 21 x 7 | 35 lb Box 3: 35½ x 21¾ x 5½ | 84 lb

 $\bigcirc + \bigcirc$ 