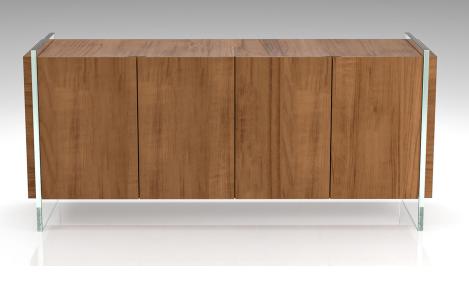

# DESCRIPTION

With its sleek veneer wood composition and subtle cabinet doors, the Candice Buffet is an ultramodern buffet for any dining space. The buffet is confidently supported by strong tempered glass that run down the sides for a unique and contemporary appearance.

- Beautiful veneer wood and glass composition perfect for the modern home.
- Ample storage with anti-slam functionality.
- Crafted with premium materials meant to last generations.

Gray Oak|Glass

AVAILABLE IN:

Walnut|Glass

White Lacquer|Glass