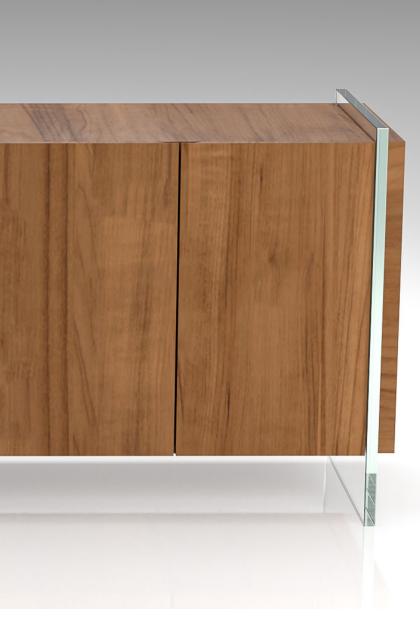

# DESCRIPTION

With its sleek veneer wood composition and subtle cabinet doors, the Candice Buffet is an ultramodern buffet for any dining space. The buffet is confidently supported by strong tempered glass that run down the sides for a unique and contemporary appearance.

- Beautiful veneer wood and glass composition perfect for the modern home.
- Ample storage with anti-slam functionality.
- Crafted with premium materials meant to last generations.